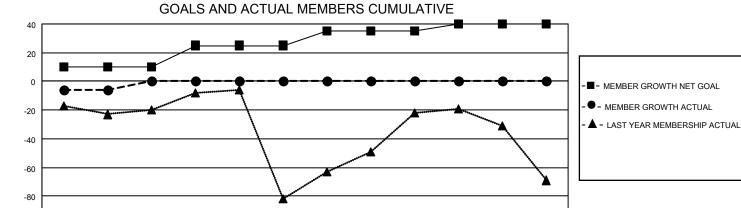

## MONTHLY MEMBERSHIP PROGRESS REPORT

LOCATION TURKEY District 118 U Results as of: 8/31/2020

| Clubs         |               |             |               | Members               |                        |                         |                                                    |  |
|---------------|---------------|-------------|---------------|-----------------------|------------------------|-------------------------|----------------------------------------------------|--|
|               | RESULTS FOR   | R 2020-2021 |               | RESULTS FOR 2020-2021 |                        |                         |                                                    |  |
| QUARTER       | NEW CLUB GOAL | NEW CLUBS   | DROPPED CLUBS | QUARTER MEME          | BER GROWTH NET<br>GOAL | MEMBER GROWTH<br>ACTUAL | DROPPED<br>MEMBERS ACTUAL<br>(including transfers) |  |
| JULY/AUG/SEPT | 1             | 0           | 0             | JULY/AUG/SEPT         | 10                     | 15                      | 17                                                 |  |
| OCT/NOV/DEC   | 1             | 0           | 0             | OCT/NOV/DEC           | 15                     | 0                       | 0                                                  |  |
| JAN/FEB/MAR   | 1             | 0           | 0             | JAN/FEB/MAR           | 10                     | 0                       | 0                                                  |  |
| APR/MAY/JUNE  | 0             | 0           | 0             | APR/MAY/JUNE          | 5                      | 0                       | 0                                                  |  |