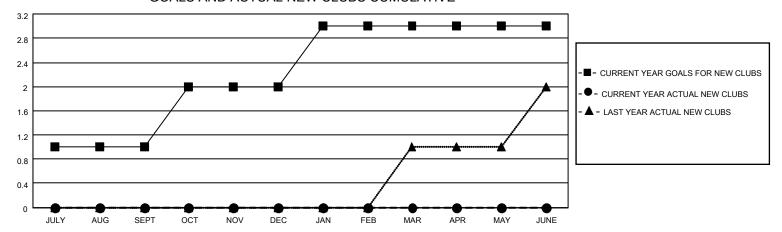

## MONTHLY MEMBERSHIP PROGRESS REPORT

LOCATION TURKEY District 118 U Results as of: 8/31/2020

| Clubs         |               |             |               | Members               |                        |                         |                                                    |  |
|---------------|---------------|-------------|---------------|-----------------------|------------------------|-------------------------|----------------------------------------------------|--|
|               | RESULTS FOR   | R 2020-2021 |               | RESULTS FOR 2020-2021 |                        |                         |                                                    |  |
| QUARTER       | NEW CLUB GOAL | NEW CLUBS   | DROPPED CLUBS | QUARTER MEME          | BER GROWTH NET<br>GOAL | MEMBER GROWTH<br>ACTUAL | DROPPED<br>MEMBERS ACTUAL<br>(including transfers) |  |
| JULY/AUG/SEPT | 1             | 0           | 0             | JULY/AUG/SEPT         | 10                     | 15                      | 17                                                 |  |
| OCT/NOV/DEC   | 1             | 0           | 0             | OCT/NOV/DEC           | 15                     | 0                       | 0                                                  |  |
| JAN/FEB/MAR   | 1             | 0           | 0             | JAN/FEB/MAR           | 10                     | 0                       | 0                                                  |  |
| APR/MAY/JUNE  | 0             | 0           | 0             | APR/MAY/JUNE          | 5                      | 0                       | 0                                                  |  |